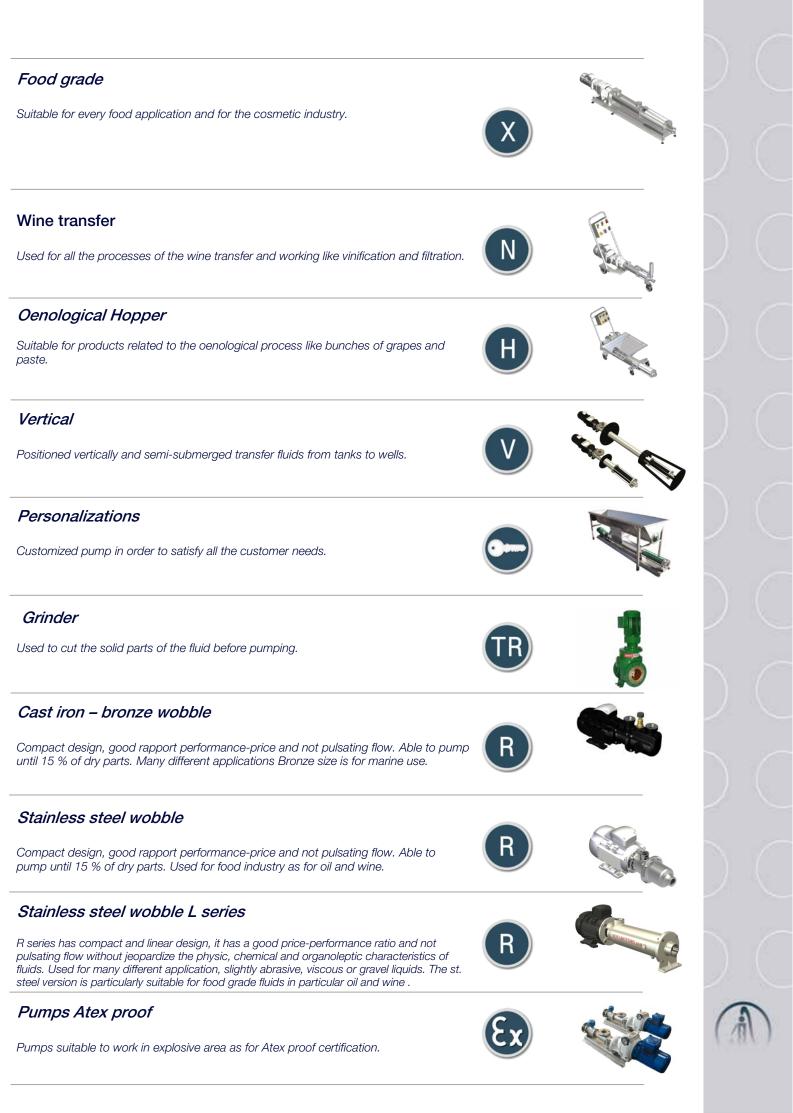

More over we can produce pumps with ATEX proof which is required for applications in explosion areas.

The range is characterized by a big choice of models covering a field of capacity up to 400 m3/h and pressures up to 48 bar in order to satisfy different market needs.